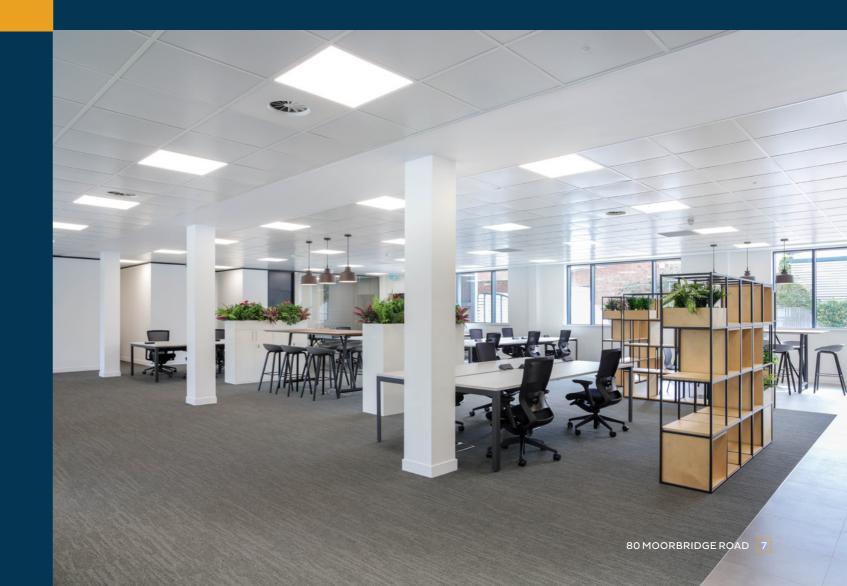

# SUPERB WORK-READY OFFICE SPACE

80 Moorbridge Road is a striking modern fourstorey office building totalling 19,000 sq ft of Grade A accommodation.

## FIRST FLOOR **4,922 SQ FT** (457.3 SQ M)

The ground floor offers **Capsule** work-ready space, brought to you by Legal & General.

# GROUND FLOOR 4,397 SQ FT (408.5 SQ M)

Capsule work-ready space