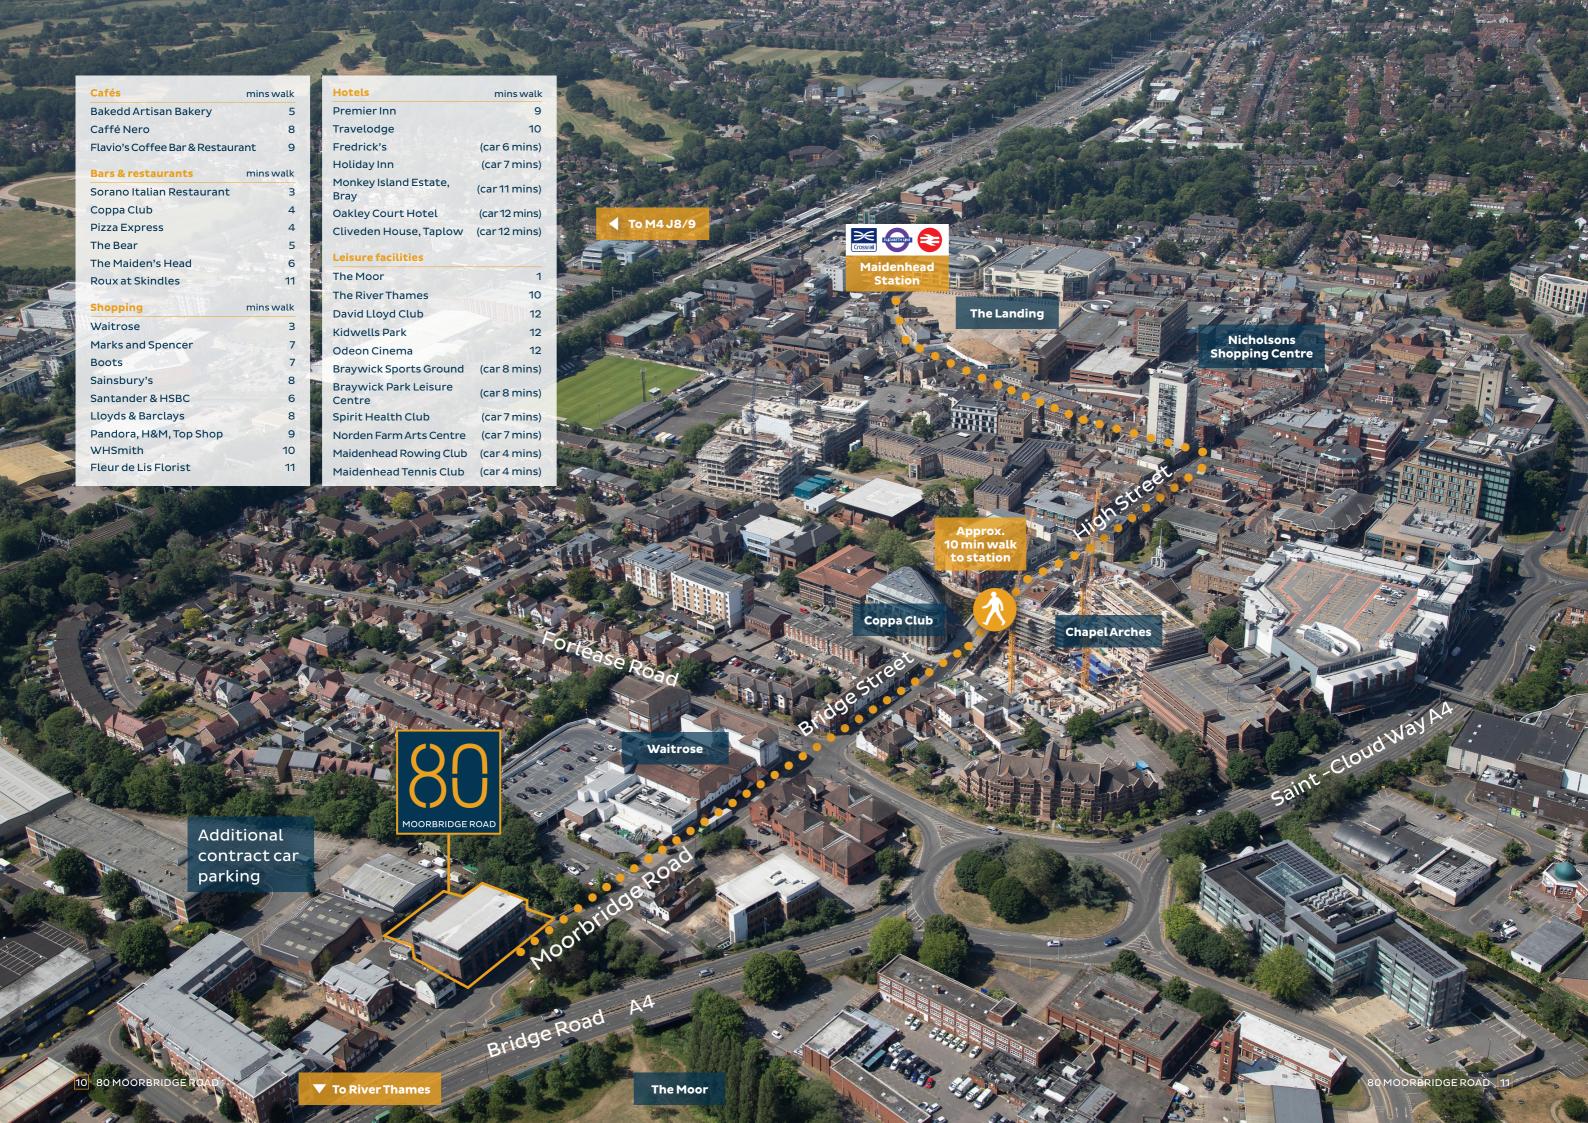

## **CONVENIENTLY LOCATED**

80 Moorbridge is positioned just off Maidenhead High Street, adjacent to Waitrose and only a short walk from Maidenhead mainline train station.

Town centre facilities include a wide range of national retailers and restaurant amenities together with an Odeon multiscreen cinema, Nicholsons Shopping Centre, David Lloyd Leisure and Premier Inn Hotel.

These are soon to be enhanced with major key developments:

- The Landing Redevelopment
- Chapel Arches
- The Nicholsons Quarter

Maidenhead is located on the River Thames and offers one of the most attractive environments in the Thames Valley including some of the UK's foremost restaurants including The Fat Duck and The Waterside Inn.

## LEADING THAMES VALLEY LOCATION

The town is a leading Thames Valley office location, easy to access from junction 8/9 of the M4 and with an excellent rail service which will soon include the Elizabeth Line. It has attracted leading companies from a range of sectors.