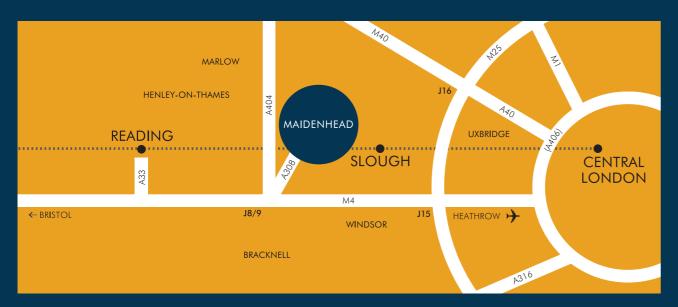

## **CONVENIENTLY LOCATED**

80 Moorbridge is positioned just off Maidenhead High Street, adjacent to Waitrose and only a short walk from Maidenhead mainline train station.

Town centre facilities include a wide range of national retailers and restaurant amenities together with an Odeon multiscreen cinema, Nicholsons Shopping Centre, David Lloyd Leisure and Premier Inn Hotel.

## LEADING THAMES VALLEY LOCATION

The town is a leading Thames Valley office location, easy to access from junction 8/9 of the M4 and with an excellent rail service which will soon include the Elizabeth Line. It has attracted leading companies from a range of sectors.

SDL\*

| Roau              |          |
|-------------------|----------|
| M4 (junction 8/9) | 2 miles  |
| M40 (junction 4)  | 8 miles  |
| M25 (junction 15) | 10 miles |
| Central London    | 25 miles |

| Rail (fastest)             |         |
|----------------------------|---------|
| Reading (GWR)              | 9 mins  |
| London Paddington<br>(GWR) | 18 mins |
| Heathrow Airport           | 32 mins |

| Air              |          |
|------------------|----------|
| Heathrow Airport | 15 miles |
| Luton Airport    | 42 miles |
| Gatwick Airport  | 50 miles |