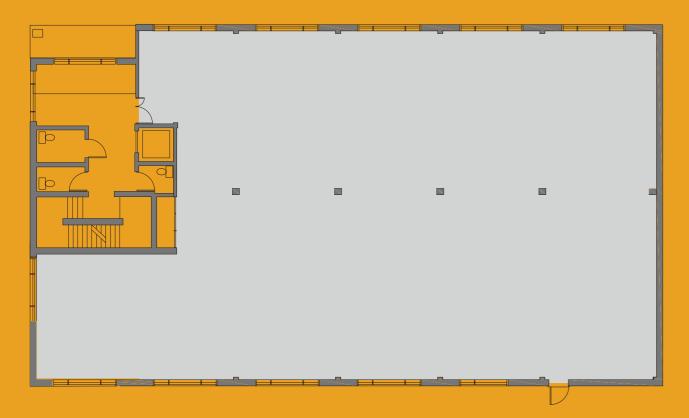

Capsule Work Ready Space



# MAIDENHEAD SL68BW

**4,397-9,319 SQ FT** (409-866 SQ M) FULLY REFURBISHED OFFICE SPACE INCLUDING FITTED PLUG & PLAY OPTION





# SUPERB WORK-READY OFFICE SPACE



















80 Moorbridge Road is a striking modern fourstorey office building totalling 19,000 sq ft of Grade A accommodation.

# **Availability** (IPMS3)

| Floor  | sq ft | sq m  |
|--------|-------|-------|
| Third  | LET   |       |
| Second | LET   |       |
| First* | 4,922 | 457.3 |
| Ground | 4,397 | 408.5 |
| Total  | 9,319 | 865.8 |

## FIRST FLOOR **4,922 SQ FT** (457.3 SQ M)



The ground floor offers **Capsule** work-ready space, brought to you by Legal & General.























# GROUND FLOOR 4,397 SQ FT (408.5 SQ M)

Capsule work-ready space









## **CONVENIENTLY LOCATED**

80 Moorbridge is positioned just off Maidenhead High Street, adjacent to Waitrose and only a short walk from Maidenhead mainline train station.

Town centre facilities include a wide range of national retailers and restaurant amenities together with an Odeon multiscreen cinema, Nicholsons Shopping Centre, David Lloyd Leisure and Premier Inn Hotel.

These are soon to be enhanced with major key developments:

- The Landing Redevelopment
- Chapel Arches
- The Nicholsons Quarter

Maidenhead is located on the River Thames and offers one of the most attractive environments in the T