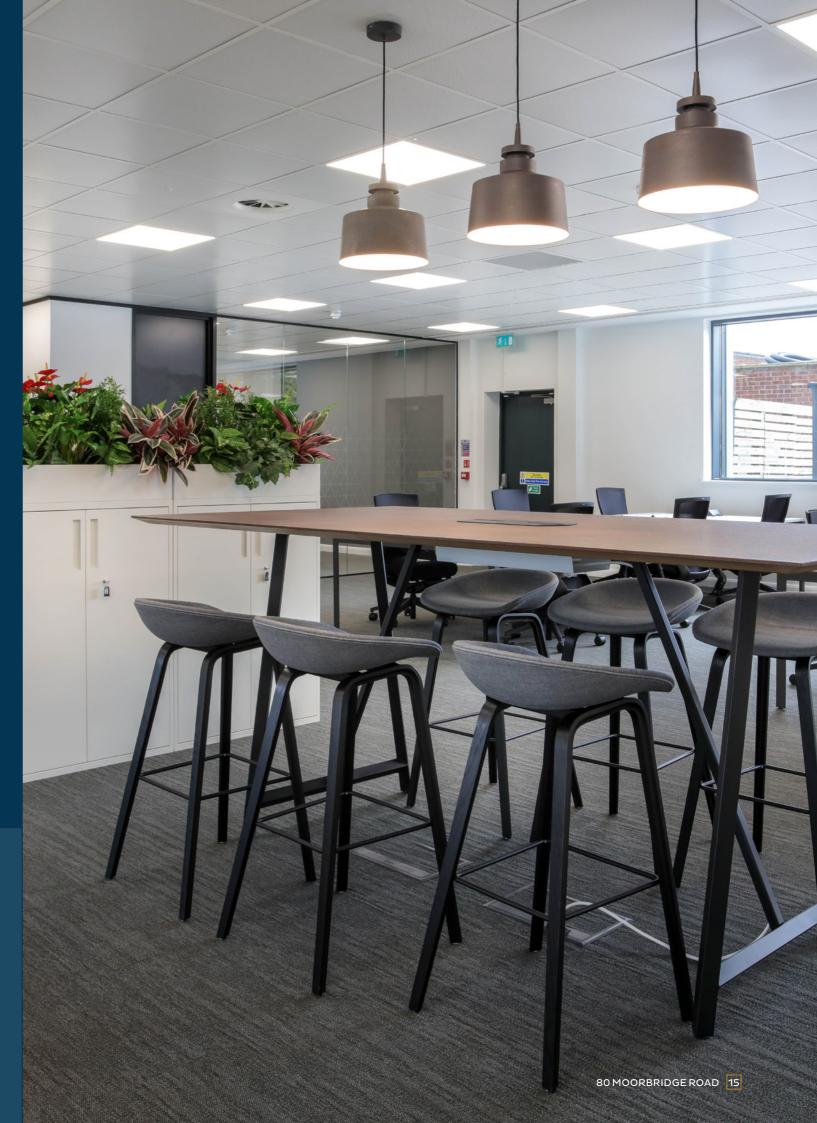

# SUPERB WORK-READY OFFICE SPACE

80 Moorbridge Road is a striking modern fourstorey office building totalling 19,000 sq ft of Grade A accommodation.

## FIRST FLOOR **4,922 SQ FT** (457.3 SQ M)

The ground floor offers **Capsule** work-ready space, brought to you by Legal & General.

# GROUND FLOOR 4,397 SQ FT (408.5 SQ M)

Capsule work-ready space

## CAPSULE WORK-READY OFFICE SPACE