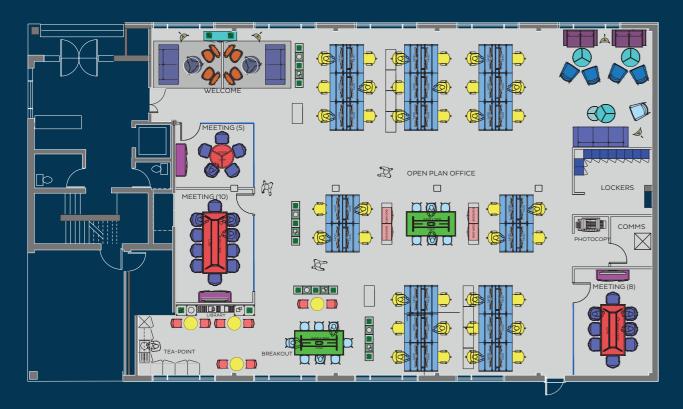

## FIRST FLOOR **4,922 SQ FT** (457.3 SQ M)

The ground floor offers **Capsule** work-ready space, brought to you by Legal & General.