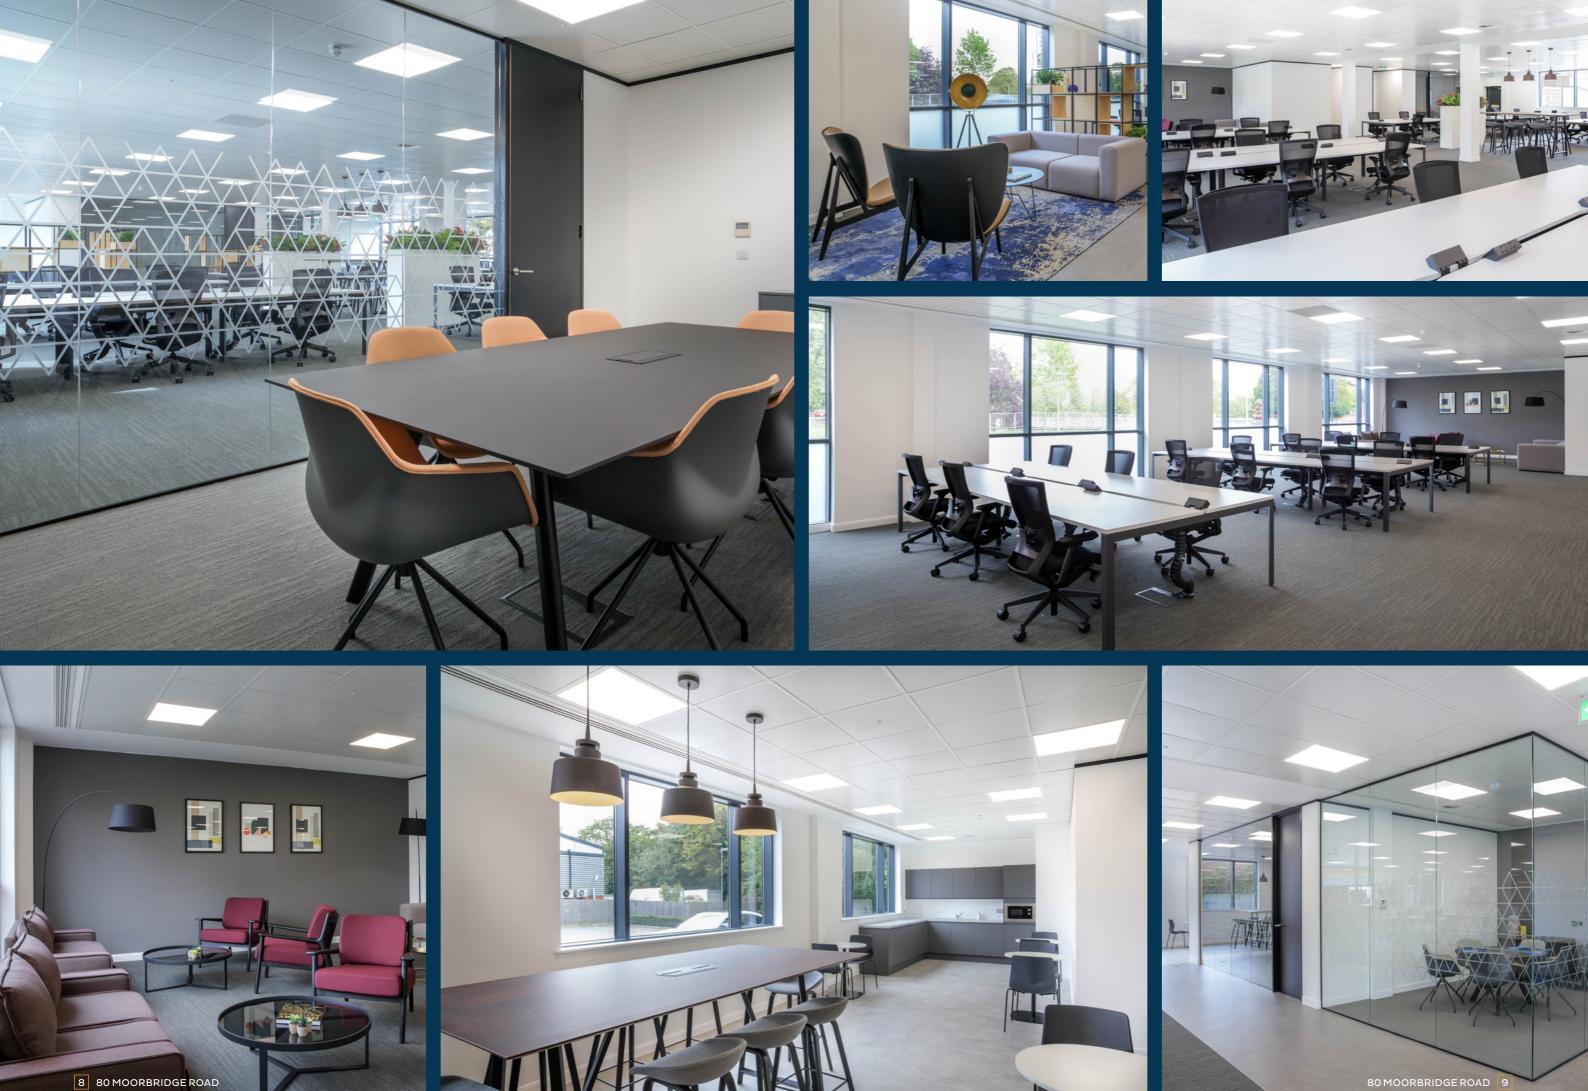

# SUPERB WORK-READY OFFICE SPACE

80 Moorbridge Road is a striking modern fourstorey office building totalling 19,000 sq ft of Grade A accommodation.

## FIRST FLOOR **4,922 SQ FT** (457.3 SQ M)

The ground floor offers **Capsule** work-ready space, brought to you by Legal & General.

# GROUND FLOOR 4,397 SQ FT (408.5 SQ M)

Capsule work-ready space

## CAPSULE WORK-READY OFFICE SPACE