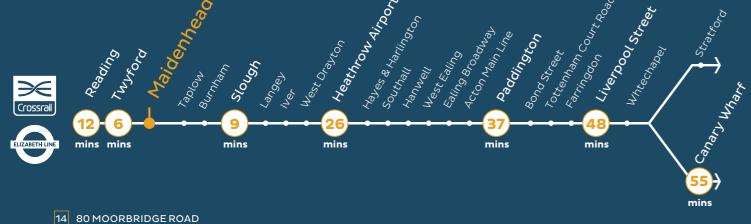

## LEADING THAMES VALLEY LOCATION

The town is a leading Thames Valley office location, easy to access from junction 8/9 of the M4 and with an excellent rail service which will soon include the Elizabeth Line. It has attracted leading companies from a range of sectors.

| Rail (fastest)             |         |
|----------------------------|---------|
| Reading (GWR)              | 9 mins  |
| London Paddington<br>(GWR) | 18 mins |
| Heathrow Airport           | 32 mins |