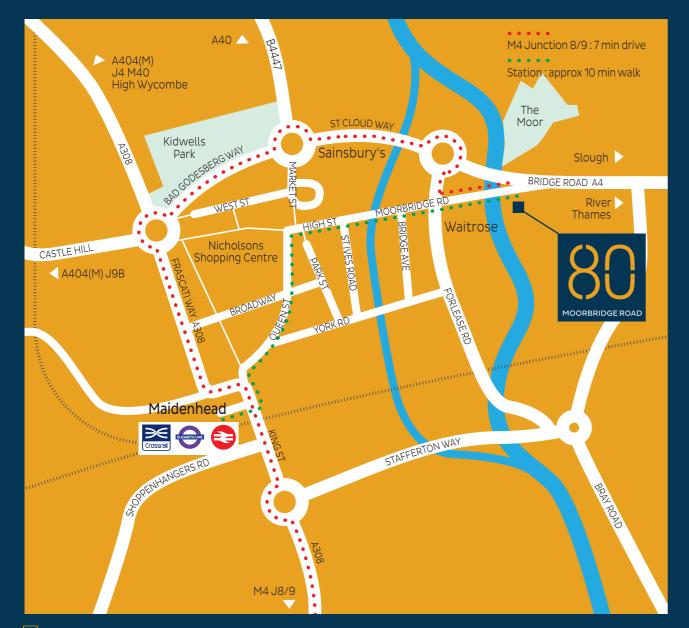

## **CONVENIENTLY LOCATED**

80 Moorbridge is positioned just off Maidenhead High Street, adjacent to Waitrose and only a short walk from Maidenhead mainline train station.

Town centre facilities include a wide range of national retailers and restaurant amenities together with an Odeon multiscreen cinema, Nicholsons Shopping Centre, David Lloyd Leisure and Premier Inn Hotel.

## LEADING THAMES VALLEY LOCATION

The town is a leading Thames Valley office location, easy to access from junction 8/9 of the M4 and with an excellent rail service which will soon include the Elizabeth Line. It has attracted leading companies from a range of sectors.

SDL\*

| Roau              |          |
|-------------------|----------|
| M4 (junction 8/9) | 2 miles  |
| M40 (junction 4)  | 8 miles  |
| M25 (junction 15) | 10 miles |
| Central London    | 25 miles |

| Rail (fastest)             |         |
|----------------------------|---------|
| Reading (GWR)              | 9 mins  |
| London Paddington<br>(GWR) | 18 mins |
| Heathrow Airport           | 32 mins |

| Air              |          |
|------------------|----------|
| Heathrow Airport | 15 miles |
| Luton Airport    | 42 miles |
| Gatwick Airport  | 50 miles |